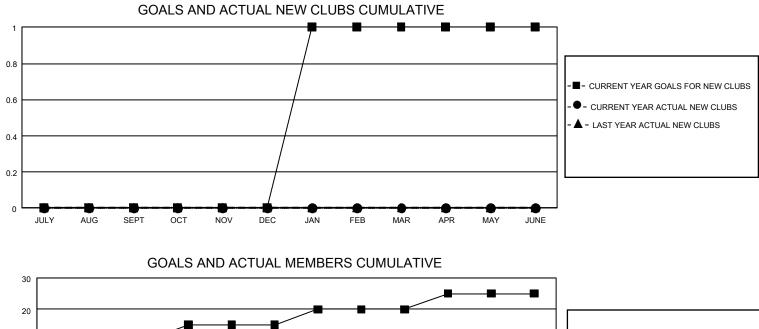

## GAT MONTHLY MEMBERSHIP PROGRESS REPORT Results

GMT Constitutional Area 3, Group I

REPORT DOES NOT INCLUDE CLUBS IN UNDISTRICTED AREAS.

| Clubs                 |               |           |               | Members               |                       |                         |                                                    |
|-----------------------|---------------|-----------|---------------|-----------------------|-----------------------|-------------------------|----------------------------------------------------|
| RESULTS FOR 2020-2021 |               |           |               | RESULTS FOR 2020-2021 |                       |                         |                                                    |
| QUARTER               | NEW CLUB GOAL | NEW CLUBS | DROPPED CLUBS | QUARTER MEMB          | ER GROWTH NET<br>GOAL | MEMBER GROWTH<br>ACTUAL | DROPPED<br>MEMBERS ACTUAL<br>(including transfers) |
| JULY/AUG/SEPT         | 0             | 0         | 0             | JULY/AUG/SEPT         | 10                    | 5                       | 19                                                 |
| OCT/NOV/DEC           | 0             | 0         | 0             | OCT/NOV/DEC           | 5                     | 6                       | 1                                                  |
| JAN/FEB/MAR           | 3             | 0         | 0             | JAN/FEB/MAR           | 5                     | 0                       | 0                                                  |
| APR/MAY/JUNE          | 0             | 0         | 0             | APR/MAY/JUNE          | 5                     | 0                       | 0                                                  |