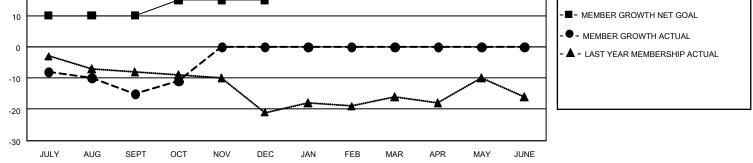

## GAT MONTHLY MEMBERSHIP PROGRESS REPORT Results

GMT Constitutional Area 3, Group I

REPORT DOES NOT INCLUDE CLUBS IN UNDISTRICTED AREAS.

| Clubs                 |               |           |               | Members               |                       |                         |                                                    |
|-----------------------|---------------|-----------|---------------|-----------------------|-----------------------|-------------------------|----------------------------------------------------|
| RESULTS FOR 2020-2021 |               |           |               | RESULTS FOR 2020-2021 |                       |                         |                                                    |
| QUARTER               | NEW CLUB GOAL | NEW CLUBS | DROPPED CLUBS | QUARTER MEMB          | ER GROWTH NET<br>GOAL | MEMBER GROWTH<br>ACTUAL | DROPPED<br>MEMBERS ACTUAL<br>(including transfers) |
| JULY/AUG/SEPT         | 0             | 0         | 0             | JULY/AUG/SEPT         | 10                    | 5                       | 19                                                 |
| OCT/NOV/DEC           | 0             | 0         | 0             | OCT/NOV/DEC           | 5                     | 6                       | 1                                                  |
| JAN/FEB/MAR           | 3             | 0         | 0             | JAN/FEB/MAR           | 5                     | 0                       | 0                                                  |
| APR/MAY/JUNE          | 0             | 0         | 0             | APR/MAY/JUNE          | 5                     | 0                       | 0                                                  |